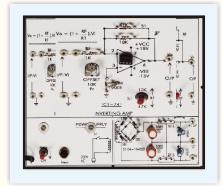

**OPAMP AS DIFFERENCE AMPLIFIER** 

MODEL - OPAO6

This board has been designed with a view to provide practical and experimental knowledge of Opamp as Difference Amplifier.

## SPECIFICATIONS

- 1. The complete circuit is printed on a single P.C.B.
- 2. IC 741 used as Difference Amplifier.
  - Built-in Power supply : +15V/250mA and -15V/250mA IC Regulated & short circuit protected
- 4. Power requirement :
- 5. Standard Accessories :